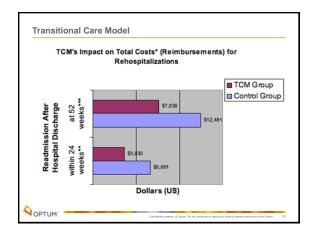

# Transitional Care Model • Advance Practice RNs: Transition Nurse managers • Comprehensive discharge planning and home visits • Active engagement/support of families and caregivers • Collaboration with physicians