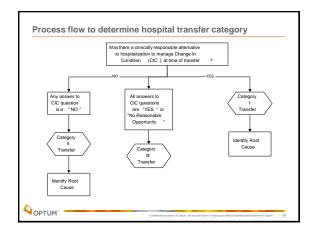

• TAP

| I<br>Avoidable                                                                                                                                                                                                                                                                                                                                                                                                                                                                                                                                                                                                                                                                                                                                                                                                                                                                                                                                                                                                                                                                                                                                                                                                                                                                                                                                                                                                                                                                                                                                                                                                                                                                                                                                                                                                                                                                                                                                                                                                                                                                                                                                                                                                        | II<br>Unavoidable But Potentially Preventable                                                                                                                                                                                                                                                                                                                                                                                                                                                                                                                                                                                                                                                                                                                                                                                                                                                                                                                                                                                                                                                                                                                                                                                                                                                                                                                                                                                                                                                                                                                                                                                                                                                                                                                                                                                                                                                                                                                                                                                                                                                                                        | III<br>Appropriate                                                                                                                                                                                                                                                                                                                                                                                                                                                                                                                                                                                                                                                                                                                                                                                                                                                                                                                                                                                                                                                                                                                                                                                                                                                                                                                                                                                                                                                                                                                                                                                                                                                                                                                                                                                                                                                                                                                                                                                                                                                                                                                                                                   |  |
|-----------------------------------------------------------------------------------------------------------------------------------------------------------------------------------------------------------------------------------------------------------------------------------------------------------------------------------------------------------------------------------------------------------------------------------------------------------------------------------------------------------------------------------------------------------------------------------------------------------------------------------------------------------------------------------------------------------------------------------------------------------------------------------------------------------------------------------------------------------------------------------------------------------------------------------------------------------------------------------------------------------------------------------------------------------------------------------------------------------------------------------------------------------------------------------------------------------------------------------------------------------------------------------------------------------------------------------------------------------------------------------------------------------------------------------------------------------------------------------------------------------------------------------------------------------------------------------------------------------------------------------------------------------------------------------------------------------------------------------------------------------------------------------------------------------------------------------------------------------------------------------------------------------------------------------------------------------------------------------------------------------------------------------------------------------------------------------------------------------------------------------------------------------------------------------------------------------------------|--------------------------------------------------------------------------------------------------------------------------------------------------------------------------------------------------------------------------------------------------------------------------------------------------------------------------------------------------------------------------------------------------------------------------------------------------------------------------------------------------------------------------------------------------------------------------------------------------------------------------------------------------------------------------------------------------------------------------------------------------------------------------------------------------------------------------------------------------------------------------------------------------------------------------------------------------------------------------------------------------------------------------------------------------------------------------------------------------------------------------------------------------------------------------------------------------------------------------------------------------------------------------------------------------------------------------------------------------------------------------------------------------------------------------------------------------------------------------------------------------------------------------------------------------------------------------------------------------------------------------------------------------------------------------------------------------------------------------------------------------------------------------------------------------------------------------------------------------------------------------------------------------------------------------------------------------------------------------------------------------------------------------------------------------------------------------------------------------------------------------------------|--------------------------------------------------------------------------------------------------------------------------------------------------------------------------------------------------------------------------------------------------------------------------------------------------------------------------------------------------------------------------------------------------------------------------------------------------------------------------------------------------------------------------------------------------------------------------------------------------------------------------------------------------------------------------------------------------------------------------------------------------------------------------------------------------------------------------------------------------------------------------------------------------------------------------------------------------------------------------------------------------------------------------------------------------------------------------------------------------------------------------------------------------------------------------------------------------------------------------------------------------------------------------------------------------------------------------------------------------------------------------------------------------------------------------------------------------------------------------------------------------------------------------------------------------------------------------------------------------------------------------------------------------------------------------------------------------------------------------------------------------------------------------------------------------------------------------------------------------------------------------------------------------------------------------------------------------------------------------------------------------------------------------------------------------------------------------------------------------------------------------------------------------------------------------------------|--|
| Hospital Transfer                                                                                                                                                                                                                                                                                                                                                                                                                                                                                                                                                                                                                                                                                                                                                                                                                                                                                                                                                                                                                                                                                                                                                                                                                                                                                                                                                                                                                                                                                                                                                                                                                                                                                                                                                                                                                                                                                                                                                                                                                                                                                                                                                                                                     | Hospital Transfer                                                                                                                                                                                                                                                                                                                                                                                                                                                                                                                                                                                                                                                                                                                                                                                                                                                                                                                                                                                                                                                                                                                                                                                                                                                                                                                                                                                                                                                                                                                                                                                                                                                                                                                                                                                                                                                                                                                                                                                                                                                                                                                    | Hospital Admission                                                                                                                                                                                                                                                                                                                                                                                                                                                                                                                                                                                                                                                                                                                                                                                                                                                                                                                                                                                                                                                                                                                                                                                                                                                                                                                                                                                                                                                                                                                                                                                                                                                                                                                                                                                                                                                                                                                                                                                                                                                                                                                                                                   |  |
| Clickally monoble detramplete<br>to separation or existing and an existing<br>the media of the second second second second<br>and the second second second second second second<br>and the representation of the second second<br>second second second second second second<br>second second second second second second second second<br>second second second second second second second second<br>second second s | Chickoy proposabile alternative to hospitalization may net exists<br>in this of runnels rever, evaluation imageneet of change in<br>molitors (CT) may be townsplots.<br>The proposal chemical and the second | Claically propundite alternative to inoparticulation does not<br>into a the function of the source of the source of the<br>complete of the source of the source of the source of the<br>complete of the source of the source of the source of the<br>complete of the source of the source of the source of the<br>complete of the source of the source of the source of the<br>complete of the source of the source of the source of the<br>source of the source of the source of the source of the<br>source of the source of the source of the source of the<br>source of the source of the source of the source of the<br>source of the source of the source of the source of the<br>source of the source of the source of the source of the source of the<br>source of the source of the source of the source of the source of the<br>source of the source of the source of the source of the source of the<br>source of the source of the source of the source of the source of the<br>source of the source of the source of the source of the source of the<br>source of the source of the<br>source of the source of the<br>source of the source of the s |  |