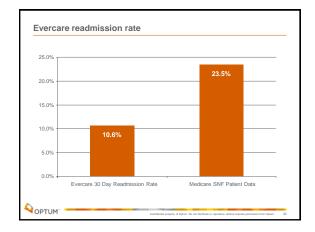

### Scope of the problem

- More than 20% of all Medicare beneficiaries re-hospitalized within 30 days
- 90% unplanned
- Cost to Medicare = \$17.4 billion
- 40% of Medicare beneficiaries discharged to receive post acute care (SNF, IRH, home health)
- Half of the above enter a nursing home
- 23.5% re-hospitalization rate from SNFs
- Even higher (26%) for those who previously resided in nursing home
- Medicare costs \$4.34 billion
- High proportion are avoidable
  - Considerable geographic variation
  - High prevalence of preventable conditions
- Correlated with negative health outcomes, e.g., delirium, functional decline