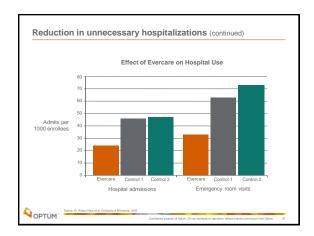

### Reduction in unnecessary hospitalizations

The University of Minnesota School of Public Health found that the incidence of hospitalizations among nursing home populations was twice as high in control residents as in Evercare residents.

🐼 Evercare

Members in the control group were also twice as likely to go to the emergency room than Evercare members.

Evercare had half the hospitalizations compared to fee-for-service Medicare (Control 1 and 2).