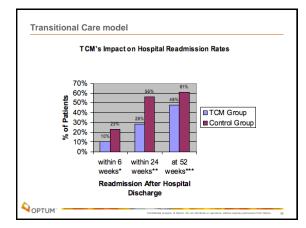

# Transitional Care Model • Advance Practice RNs: Transition Nurse managers • Comprehensive discharge planning and home visits • Active engagement/support of families and caregivers • Collaboration with physicians