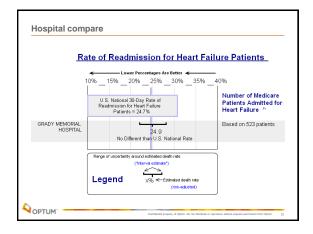

ctivities; stayed in bed.
- Physician called and discontinued alpha blocker, slowed steroid taper. Yesterday patient had temp 100.3.
- This morning developed hypotension, HR 119, unable to obtain O2 sat.
- Sent to ER where found to have pyuria, sepsis, and dehydration. Admitted to ICU for further care.



#### Why should we care?

• PPACA

- HCERA
- Public reporting for hospitals
- · Demonstrations and pilots
- Quality of Care
- · Patient outcomes
- · Payment system reform
- Denials for 30 day same diagnosis
   Med-PAC recommends that Medicare reduce payment to hospitals with relatively high risk-adjusted readmission rates for select conditions.
- RHQDAPU Program
- Bundled payments

OPTUM"



property of Optum. Do not distribute or reproduce without express permission from Optum.













# Readmission reduction strategies

- Sonuico deliveru reform
- Einancing reform
- Medicare and Medicaid integrated service and financing reform



### Some elements of care common to most transitions models

- Medication management/reconciliation
- Assessing patient's understanding/ ability to follow care plan
- Discharge support
- Coaching for primary care physician visit
- Use of home visits

OPTUM"

- Screening for cognitive ability
- Use of centralized health record
- Involving family and other caregivers
  Arranging community-based support services





# Health and safety laboratory (HSL) trial

- Physician history and physical template
- Care guidelines for common geriatric syndromes
   Med reconciliation template
- Goals of care
- Advance directives
- Number of hospitalization