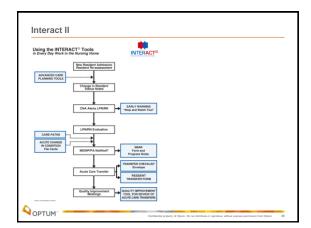

for handling unanticipated problems
- Transmission of written plan to care providers
- Nurse avatar used successfully as patient advocate alongside Discharge Advocate
- Initial research shows 30% reduced likelihood of re-hospitalization within 30 days
- More than 50% of discharged patients had medication problem requiring corrective action post discharge
- 91% of receiving physicians had discharge summary within 24 hours of discharge
- Savings of \$380 per patient (includes cost of nursing time)

OPTUM"

# Transitional Care Model • Advance Practice RNs: Transition Nurse managers • Comprehensive discharge planning and home visits • Active engagement/support of families and caregivers • Collaboration with physicians

Confidential property of Optum. Do not distribute or reproduce w













# Conclusions

- SNFs need to improve technical capabilities, staff training and education to prevent readmissions
- We need to continue to understand who is at highest risk for re-hospitalization

Confidential property of Optum. Do not distribute or reproduce without exp

- · Early recognition of decline/early intervention
- Contingency planning
- Family communication/involvement/support
- Advance Care Planning is critical
- Many tools/resources available
- No excuses!

Thank you. Any questions?

Wanda Bryant, DNP, ARNP, MPH wanda\_m\_bryant@uhc.com Gregory James, DO, MPH, CMD gregory i james@uhc.com