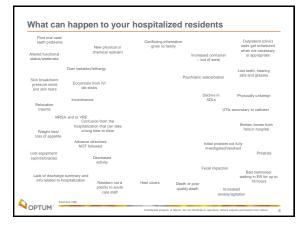

### Why do admissions/readmissions occur?

Confidential property of Optum. Do n

- Fundamental system issues related to transitions
- Physician presence in SNFs and coverage issues
- SNF technical capabilities
- ACP/Family dynamics
- Staffing
- Education/training in SNFs
- Regulatory environment
- Patient mix
- Fragmentation in system/information systems

#### Who's at risk?

- Age/demographics
- Medical conditions: CHF, pneumonia, COPD, psychosis, GI issues
- Surgical procedures: Cardiac stent placement, hip/knee surgery, vascular surgery, bowel surgery
- Dialysis
- Previous re-hospitalization
- Longer index hospitalization
- SNF discharge: compare to community or IRF