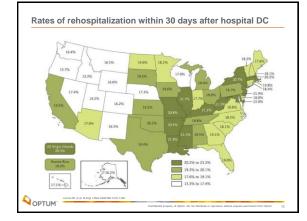

### Scope of the problem

- More than 20% of all Medicare beneficiaries re-hospitalized within 30 days
- 90% unplanned
- Cost to Medicare = \$17.4 billion
- 40% of Medicare beneficiaries discharged to receive post acute care (SNF, IRH, home health)
- Half of the above enter a nursing home
- 23.5% re-hospitalization rate from SNFs
- Even higher (26%) for those who previously resided in nursing home
- Medicare costs \$4.34 billion
- High proportion are avoidable
  - Considerable geographic variation
  - High prevalence of preventable conditions
- Correlated with negative health outcomes, e.g., delirium, functional decline